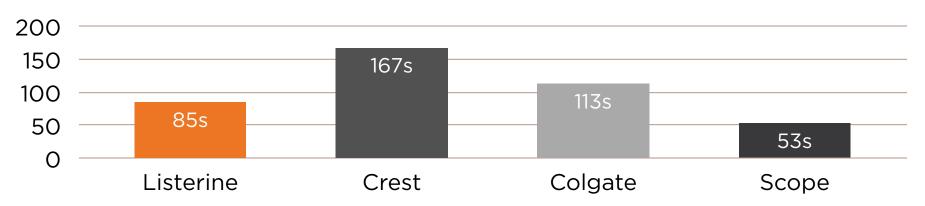

Time on Task

Find a Product

Find Mouthwash Information

Find a Product

Find Mouthwash Information

Satisfaction

On a Scale from 1 to 6, how you you rate the experience?