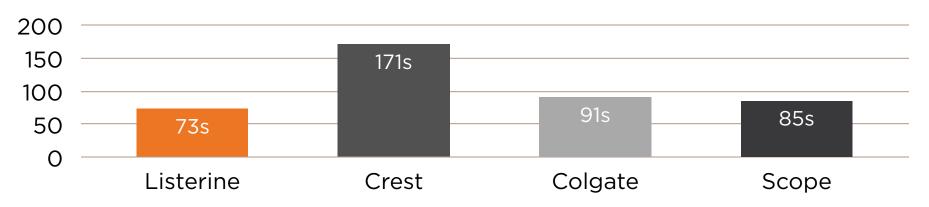

Time on Task

Find a Product

Find Mouthwash Information

Find a Product

Find Mouthwash Information

Satisfaction

On a Scale from 1 to 6, how you you rate the experience?