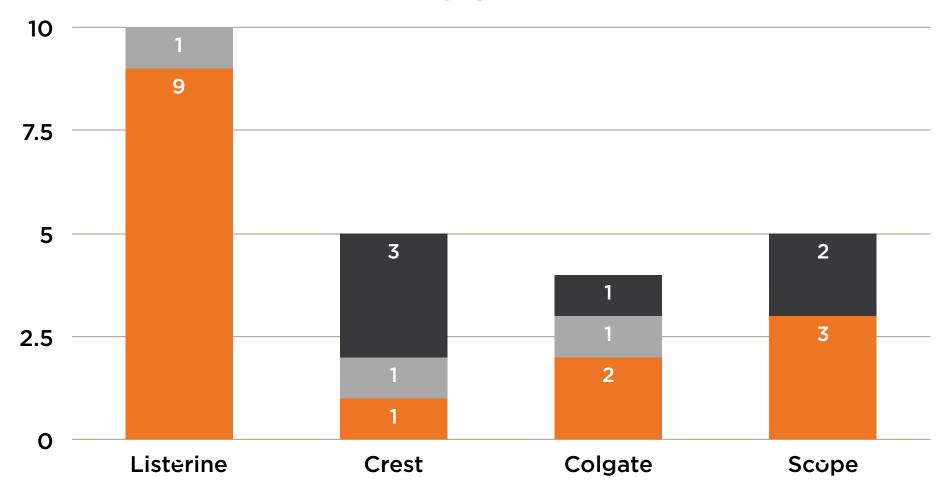

Time on Task

Find a Product

Find Mouthwash Information

Find a Product

Find Mouthwash Information

Satisfaction

On a Scale from 1 to 6, how you you rate the experience?