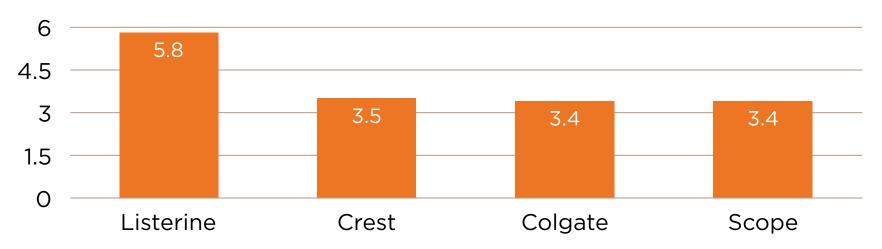

Time on Task

Find a Product

Find Mouthwash Information

Find a Product

Find Mouthwash Information

Satisfaction

On a Scale from 1 to 6, how you you rate the experience?