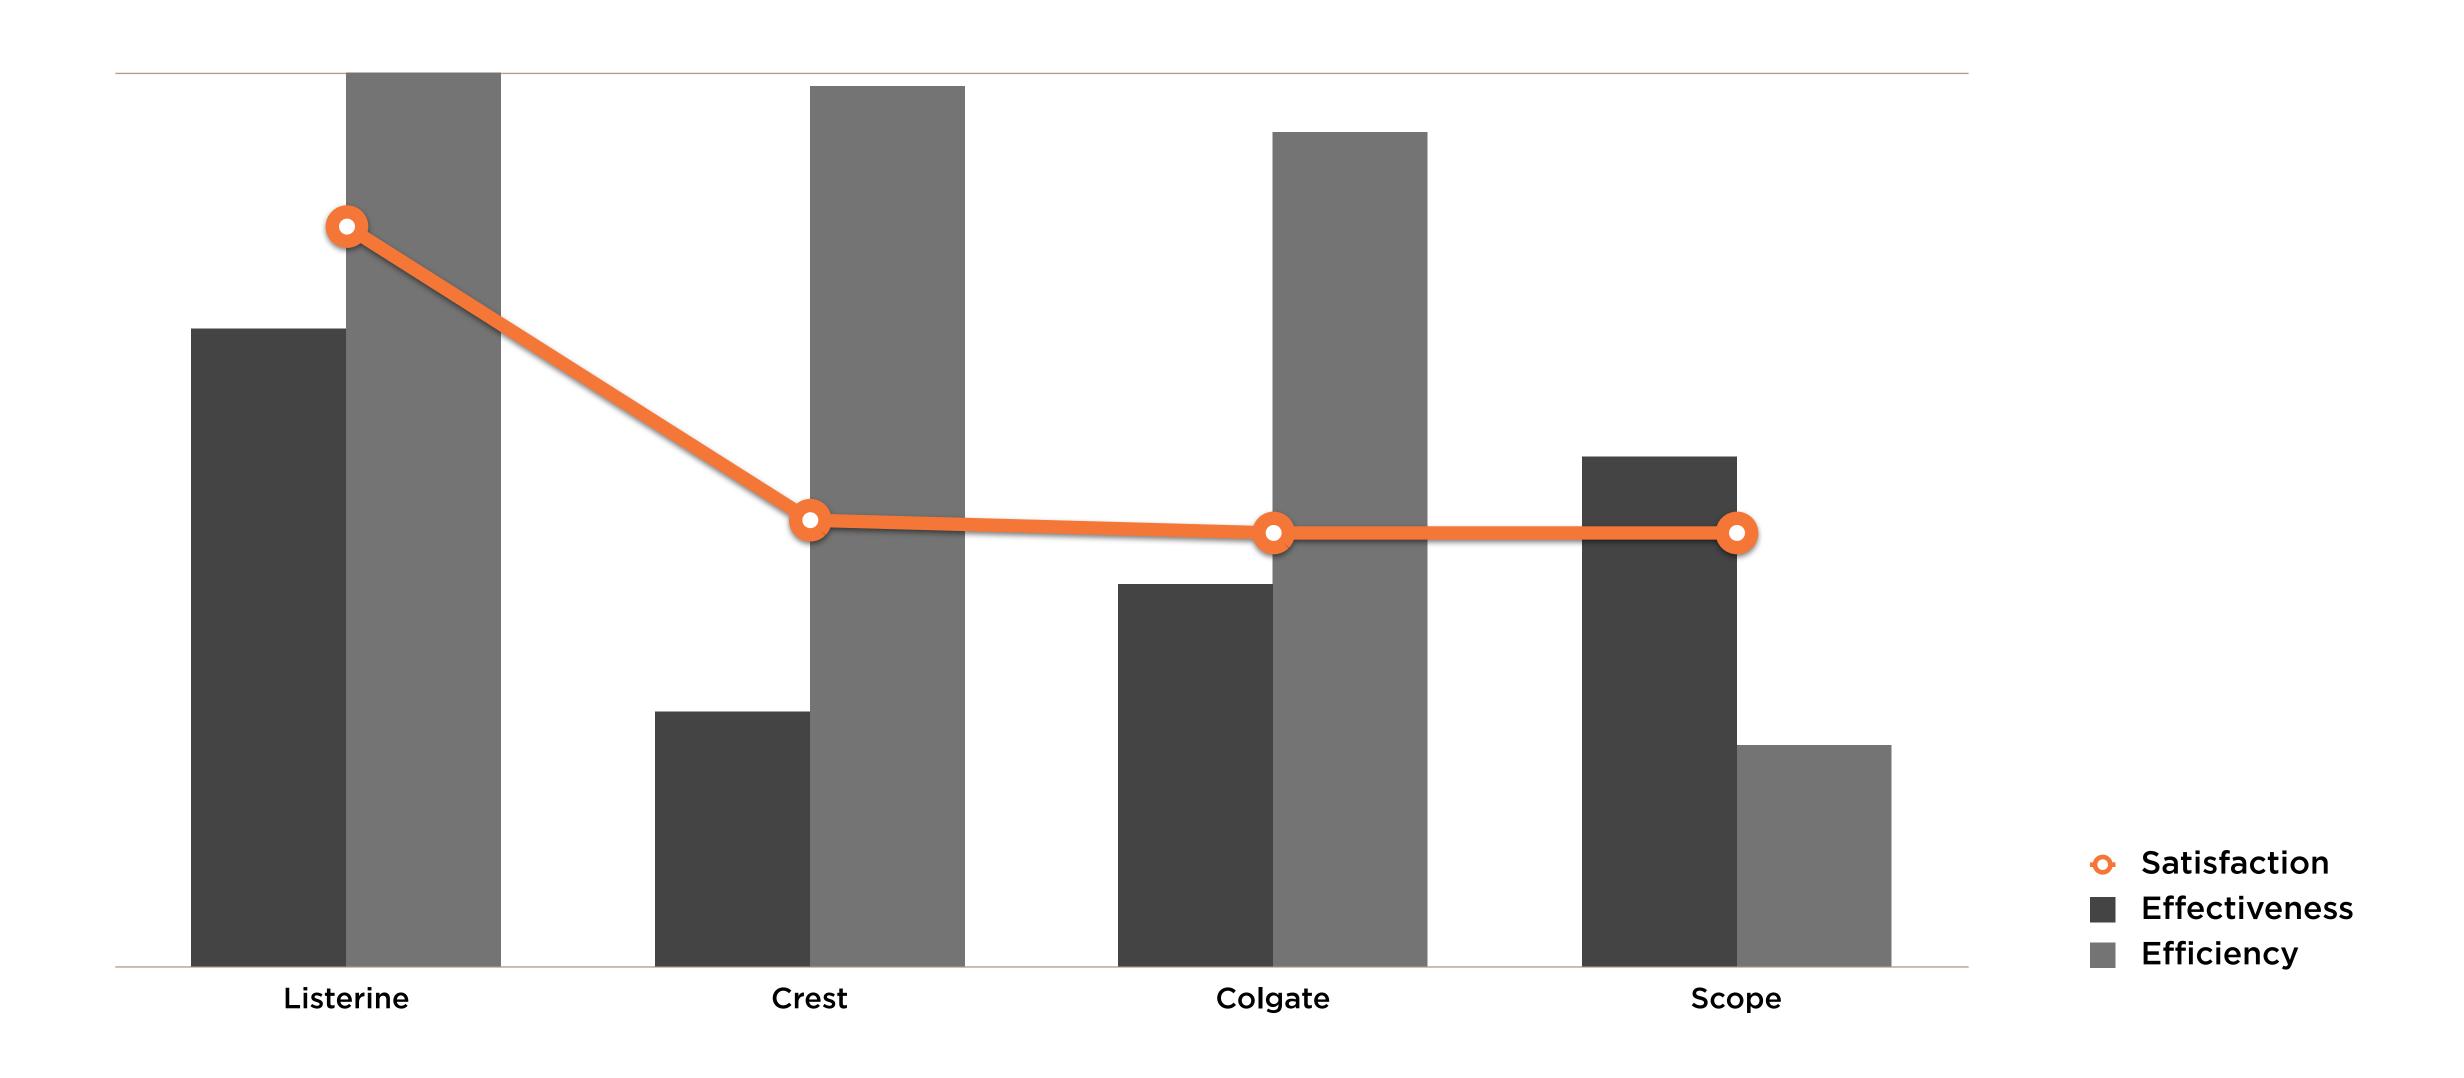

slikes: Listerine's better, font too small

Llkes: product lineup, useful use of real estate, rotator mega menu

Dislikes: confusing, mega menu overwhelmed, colour, product at bottom distracting, imagery, product images, noisy Likes: imagery, social media icons, top nav, social media icons, imagery, layout, use of real

estate, layout

Dislikes: empty space (sides), professionalism, lack of flash everything, thinks it's an alcohol brand site, picture, disconnect from product

Find a Product



Find Mouthwash Information



Efficiency

Time on Task

Find a Product



Find Mouthwash Information



Find a Product



Find Mouthwash Information



Satisfaction

On a Scale from 1 to 6, how you you rate the experience?

## RELATIONSHIP

The effect of Optimization on User Perception in one chart