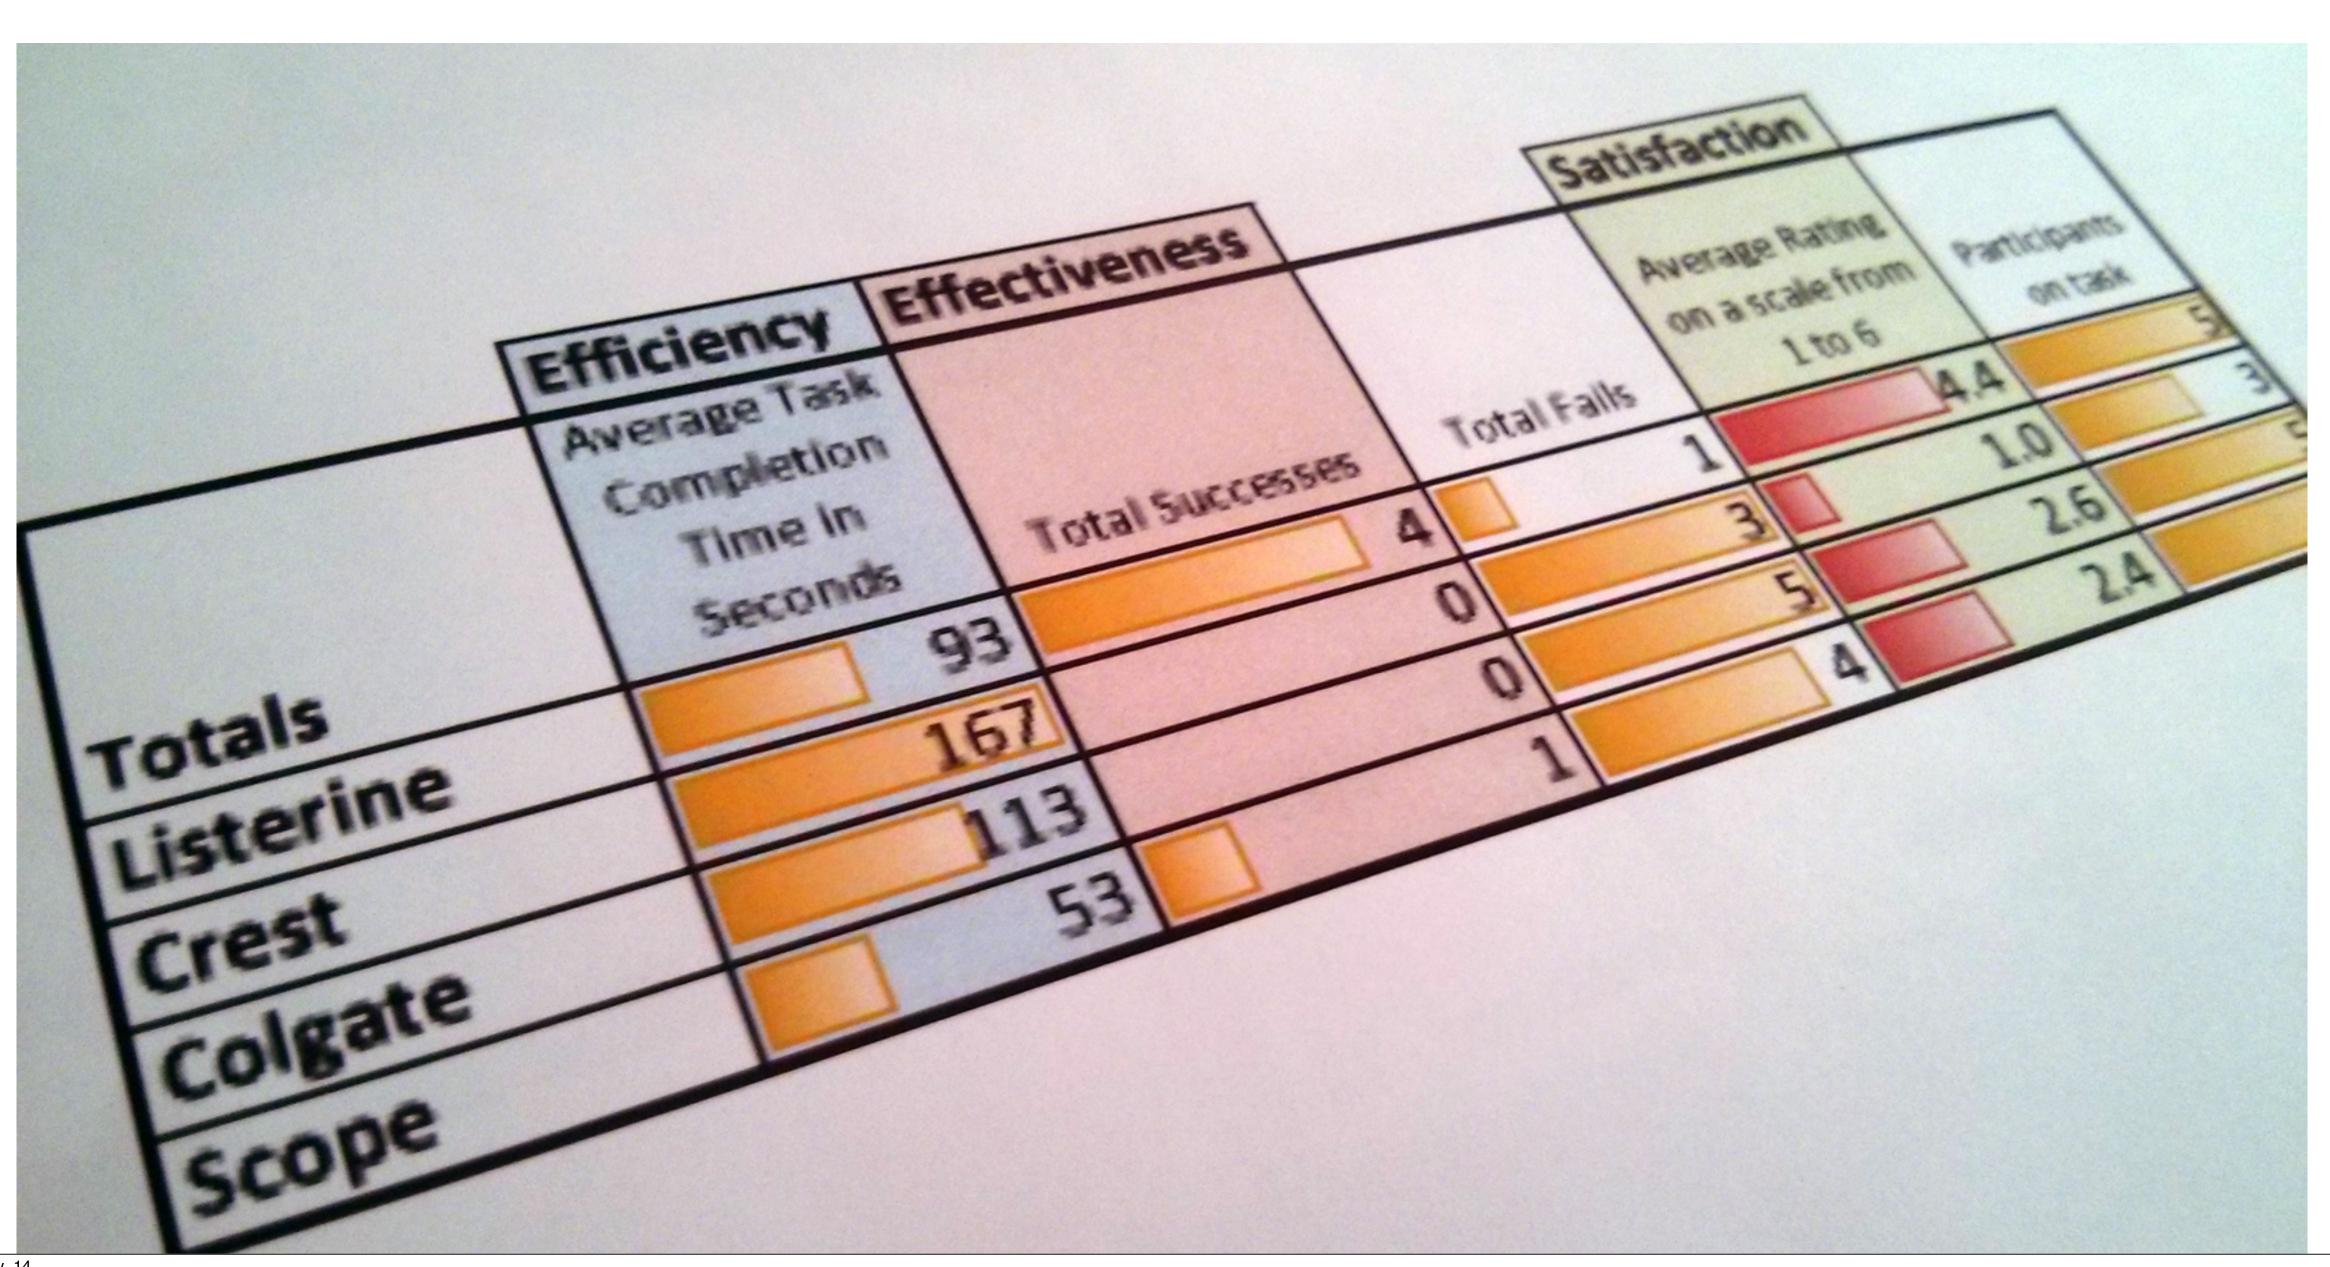

Time on Task

Find a Product

Find Mouthwash Information

Find a Product

Find Mouthwash Information

Satisfaction

On a Scale from 1 to 6, how you you rate the experience?